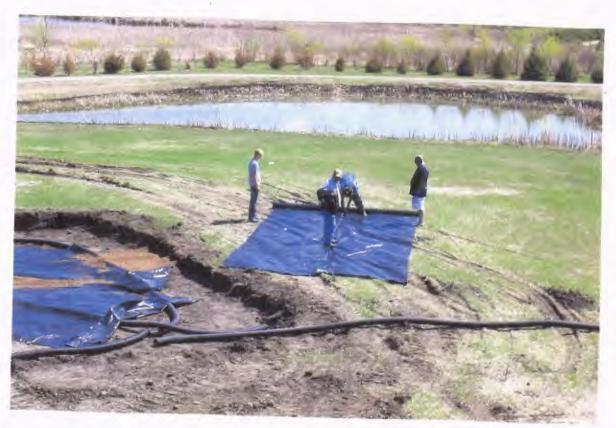

e ne<br>/_/ Y                                                                                                                                                                                                                                                                                                                                                                       | 5,443.00<br>7,744.00<br>be Requeste<br>be Expended | on this Project                        | \$30,000.00                                                                                          |



SITE OF OUTDOOR CLASSROOM/AMPHITHEATER PRIOR TO CONSTRUCTION



COMPLETED HANDICAPPED ACCESSIBLE CONCRETE BASE FOR OUTDOOR CLASSROOM/AMPHITHEATER



GEO TEXTILE FABRIC, PIPE, GRAVEL AND EXCAVATION PREPARING FOR BASE CONCRETE



INSTALLATION OF GEO TEXTILE FABRIC AND PIPING