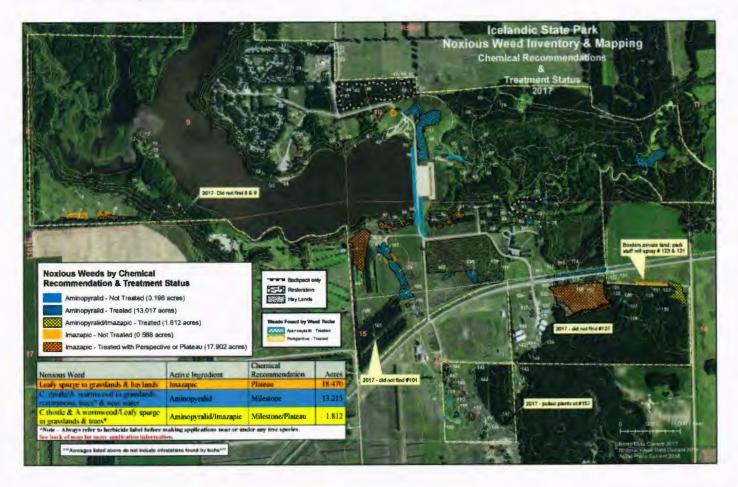

Figure 10 Example of Noxious Weed Acres Treated 2017 Map Icelandic State Park

**Natural Areas Registry** A cooperative program with the *ND Geological Survey. The* Natural Areas Registry Program is citizenbased conservation program that currently has 54 landowners involved in voluntary protection of their significant natural areas. This project is a multi-site, long term, collaborative project with a specific goal to encourage conservation of important natural lands in private and public ownership.