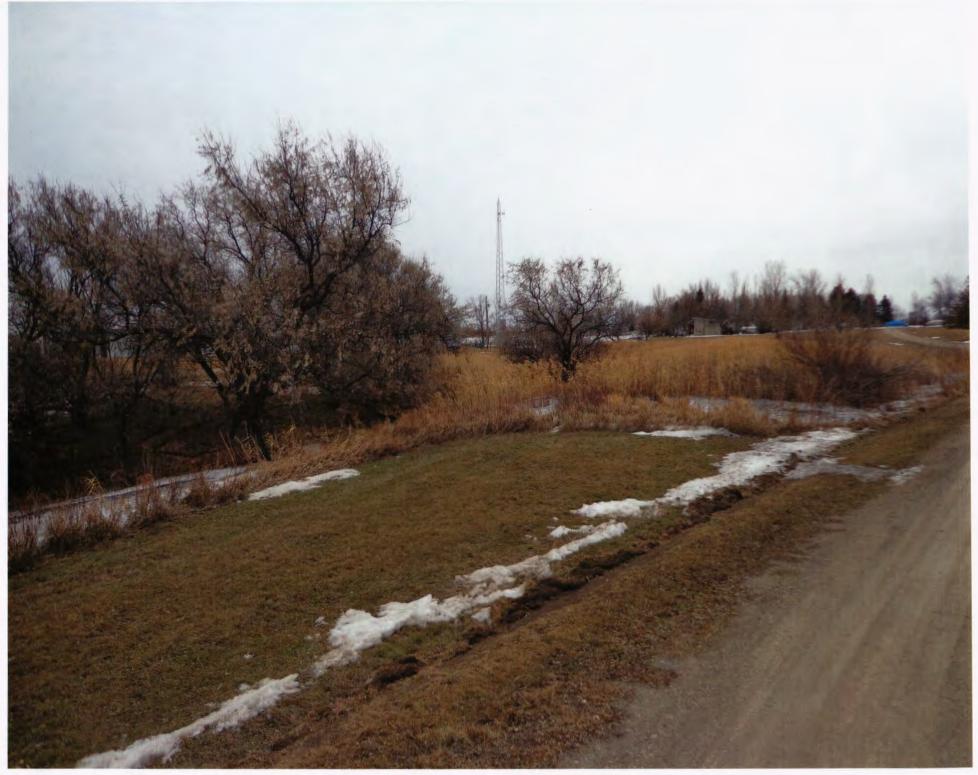

There were a number of reasons to pursue this project, the primary one was to get more trees along the inlet to absorb the nutrients from the farm runoff to hopefully aid in our lake weed problem. All totaled, 302 dogwoods, 92 Spruce, and 62 Maples have been planted. Another reason, as you can see from the photos, the inlet was an unruly mess of cattails, reeds, and dead or dying Russian olive trees, not to mention poor drainage, standing pockets of water, and a catch all for garbage and skunks.

In the spring of each year, when the water is flowing into the lake via the inlet, thousands of fish, Pike, Perch, and monster walleyes swim up that channel and congregate just under the walk bridge below the little spillway. It provides quite a show for everyone. The local schools have field trips to our inlet just to see the fish. The problem is, the fish were only visible from the bridge. Now, with the inlet cleaned, and the jungle gone, the complete inlet will become a viewing area. The excavator dug a couple of "holes" along the way that hopefully some young person will discover and pull out that 5 lb. walleye!