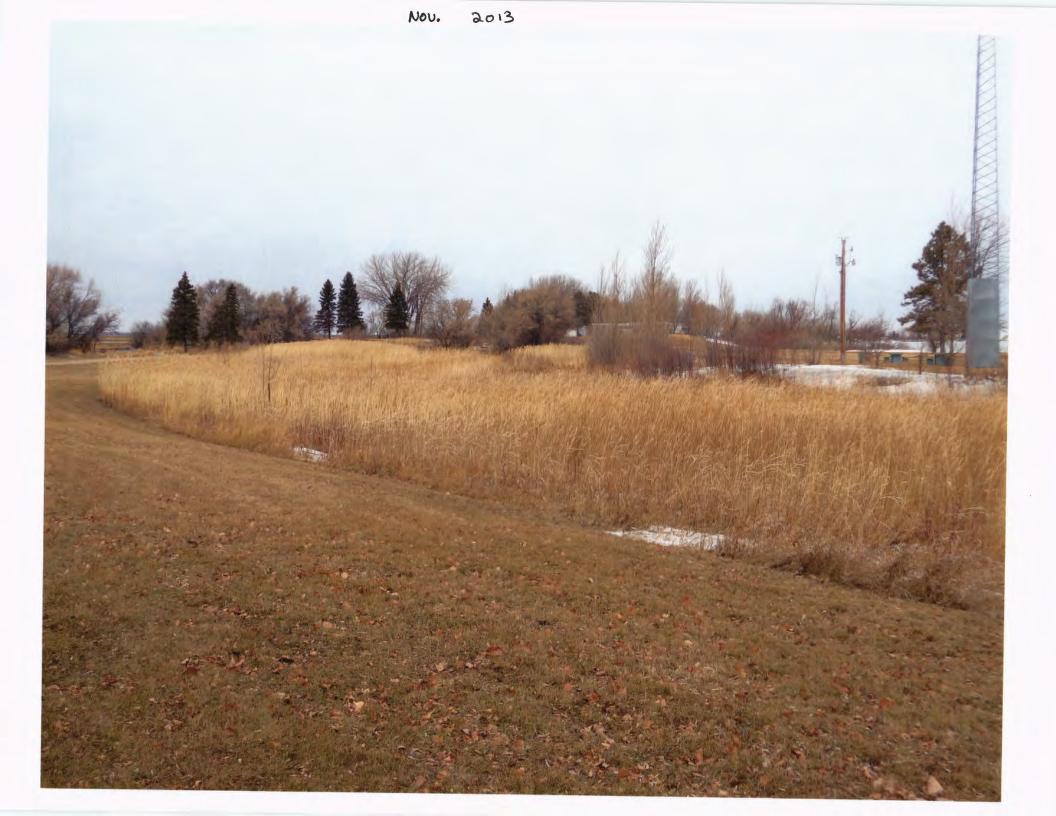

There were a number of reasons to pursue this project, the primary one was to get more trees along the inlet to absorb the nutrients from the farm runoff to hopefully aid in our lake weed problem. All totaled, 302 dogwoods, 92 Spruce, and 62 Maples have been planted. Another reason, as you can see from the photos, the inlet was an unruly mess of cattails, reeds, and dead or dying Russian olive trees, not to mention poor drainage, standing pockets of water, and a catch all for garbage and skunks.

In the spring of each year, when the water is flowing into the lake via the inlet, thousands of fish, Pike, Perch, and monster walleyes swim up that channel and congregate just under the walk bridge below the little spillway. It provides quite a show for everyone. The local schools have field trips to our inlet just to see the fish. The problem is, the fish were only visible from the bridge. Now, with the inlet cleaned, and the jungle gone, the complete inlet will become a viewing area. The excavator dug a couple of "holes" along the way that hopefully some young person will discover and pull out that 5 lb. walleye!