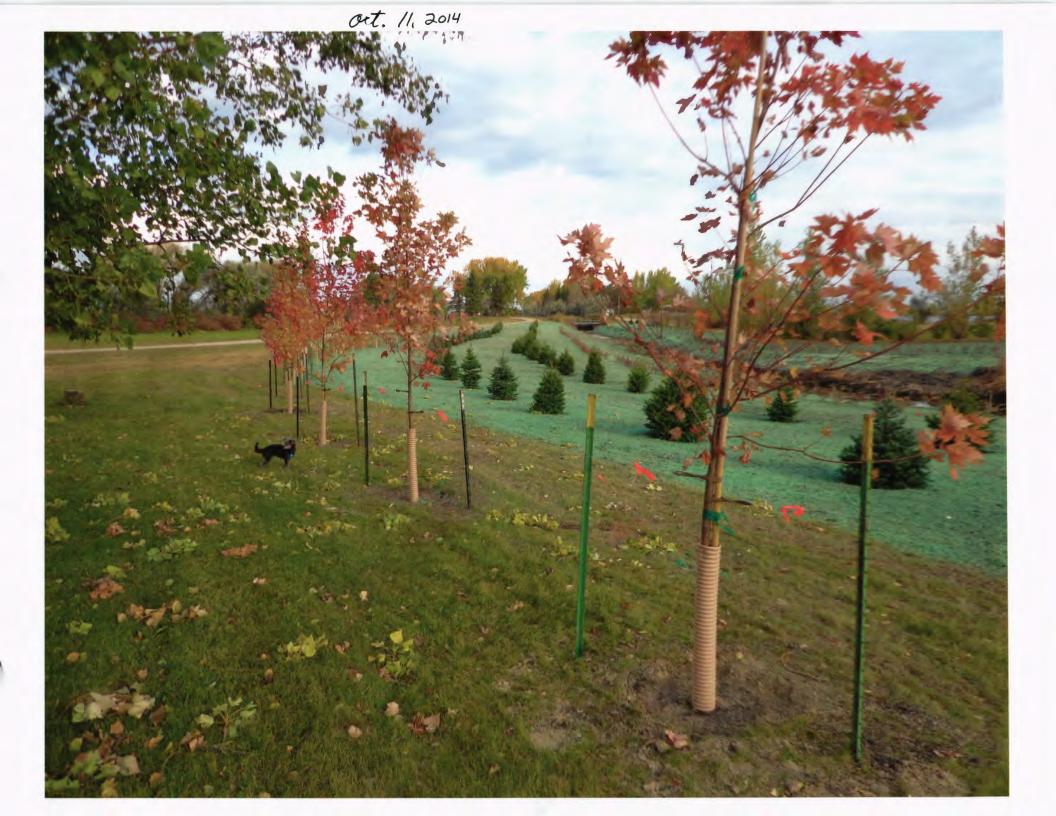

There were a number of reasons to pursue this project, the primary one was to get more trees along the inlet to absorb the nutrients from the farm runoff to hopefully aid in our lake weed problem. All totaled, 302 dogwoods, 92 Spruce, and 62 Maples have been planted. Another reason, as you can see from the photos, the inlet was an unruly mess of cattails, reeds, and dead or dying Russian olive trees, not to mention poor drainage, standing pockets of water, and a catch all for garbage and skunks.

The future maintenance of the project will be the joint responsibility of the Golden Lake Improvement Association, in conjunction with the Steele County Park Board. The trees are planted 15' apart, and the rows provide ample room for a 72" mower to get around. J & G Landscaping will water and warrantee the new trees for one year.

Our contractors have gone over and above their scope of work. J & G had some extra trees, so they planted them by the lake's edge to provide more windbreak and privacy for primitive campers. Lakeside Excavating will do additional cleaning of the inlet approximately 50 yards upstream of our project (the township will pay for that).