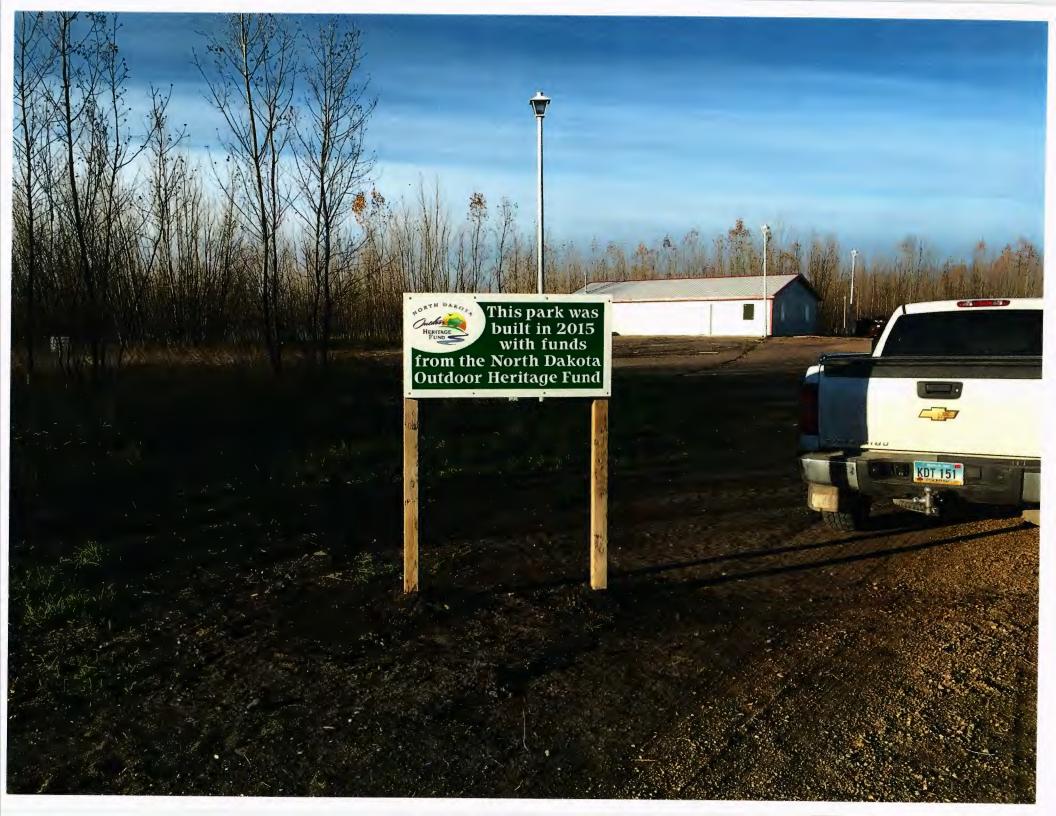

All in all, this project went well. We were able to keep the existing trees and the new RV Park looks very nice. Some of the things that we will be doing in the coming years are to add a playground to this site as well as planting native grasses and even more trees. If any of you are in the Drayton area, I would invite you to come and see the end result of this project. Exhibit B

Photos of work completed are welcome (If appropriate, please submit photos of key elements of the project completed or in progress during reporting period) Do not exceed five photos per project report.