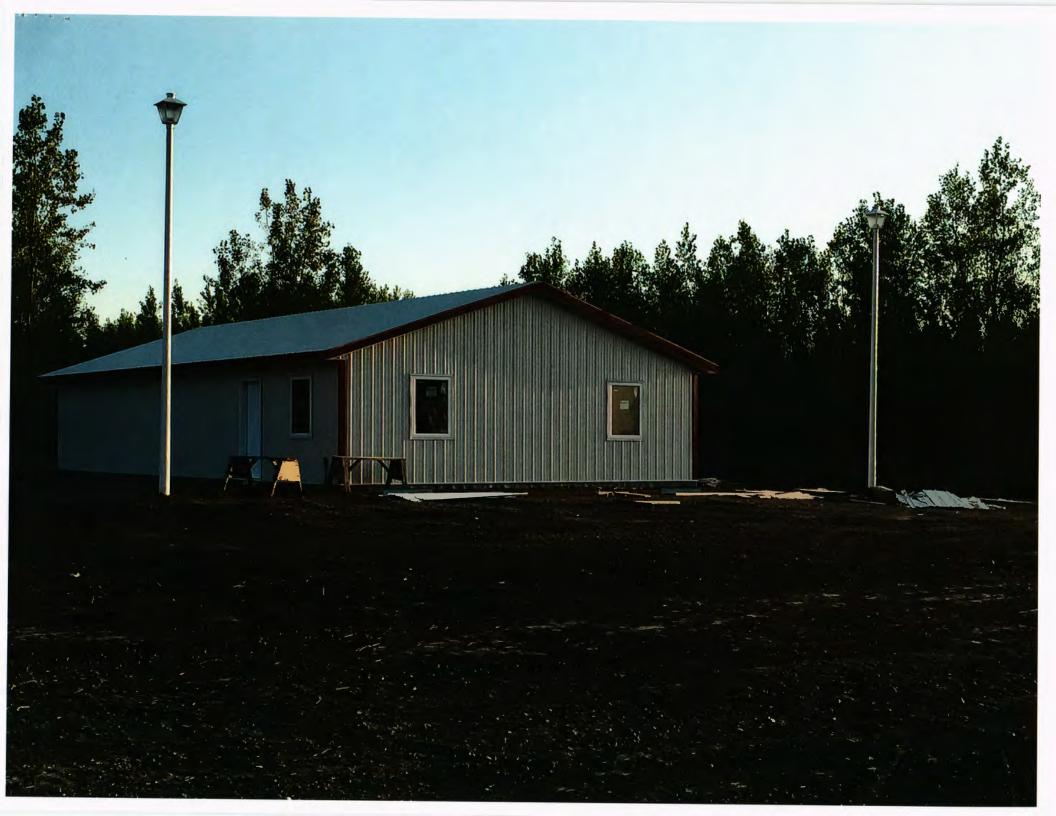

In early July, the rains finally quit for a couple of weeks and we were able to build up the rest of the sites and proceed with the water and sewer installation. Walsh County Water installed the main line into the campground while at the same time Twamley Construction was installing the water and sewer to each of the 70 sites. These projects were completed around August 10<sup>th</sup> 2015. The Bath House progressed nicely and was also able to be used by September 1<sup>st</sup> 2015.

All in all, this project went well. We were able to keep the existing trees and the new RV Park looks very nice. Some of the things that we will be doing in the coming years are to add a playground to this site as well as planting native grasses and even more trees. If any of you are in the Drayton area, I would invite you to come and see the end result of this project. Exhibit B

Photos of work completed are welcome (If appropriate, please submit photos of key elements of the project completed or in progress during reporting period) Do not exceed five photos per project report.