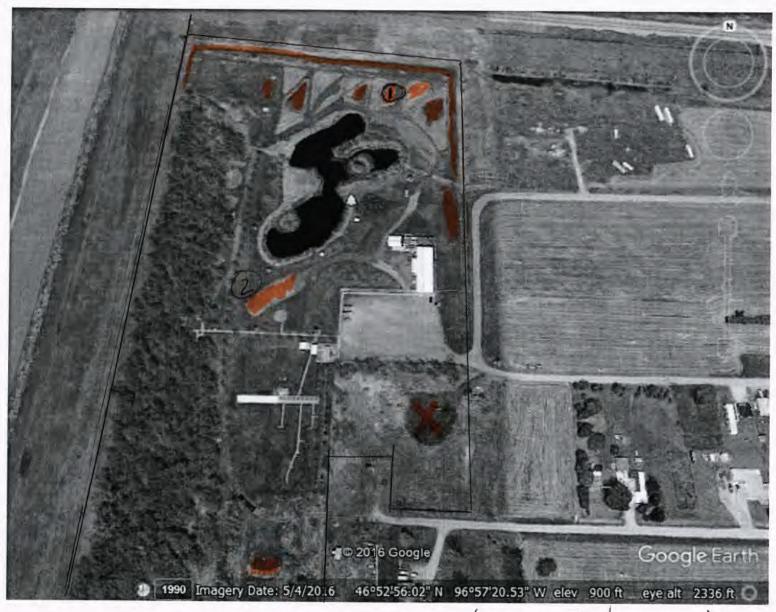

Do you anticipate needing to request a grant extension 

If yes, please explain

/ / Yes /X/ No

1990 Imagery Date: 5/4/20.6 46°52'56:02" N 96°57'20.53" W elev 900 ft eye alt 2336 ft )

X where dirt was delivered to.

where dirt was moved to.

Taken from 1 looking wines

Taken from (1) looking New

Taken from #2 looking SE