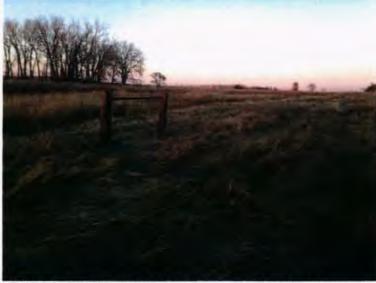

Fencing – 17,820 feet of boundary and cross fence installed Water Diversion project completed Water well drilled Cover crop planted – 160 acres Lease agreements – 1,105 acres

Dickey County – Install new cross fence and replace old boundary fence

Mercer County - Cover crop planted

Burleigh County - One mile of new fence installed

Exhibit B

All site specific agreements where work is completed are attached.

Photos of work completed are welcome (If appropriate, please submit photos of key elements of the project completed or in progress during reporting period) Do not exceed five photos per project report.