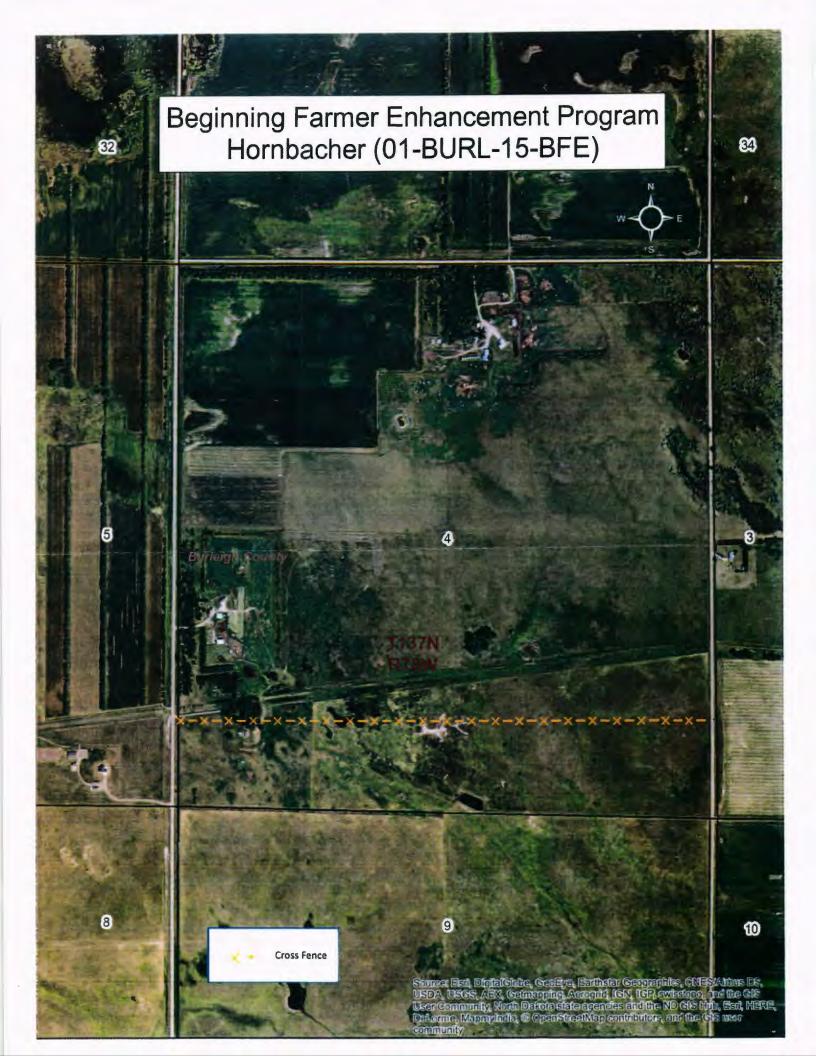

The North Dakota Natural Resources Trust worked during this reporting period to coordinate with the participating landowners to finalize the detail of partnership agreements based on the approved funding for the Beginning Farmer Enhancement grant proposal. The partnering landowners are located in Burleigh, Mercer, Emmons, and Dickey Counties. Trust partnership agreements have been completed with three of the landowners and partially completed with the forth landowner. The landowner in Burleigh County plans to complete an additional agreement in 2016 for the remainder of the development activities. The majority of the land development projects will be completed in 2016.

Fencing – 17,820 feet of boundary and cross fence installed Water Diversion project completed Water well drilled Cover crop planted – 160 acres Lease agreements – 1,105 acres

Dickey County – Install new cross fence and replace old boundary fence

Mercer County - Cover crop planted

Burleigh County - One mile of new fence installed

Exhibit B

All site specific agreements where work is completed are attached.

Photos of work completed are welcome (If appropriate, please submit photos of key elements of the project completed or in progress during reporting period) Do not exceed five photos per project report.