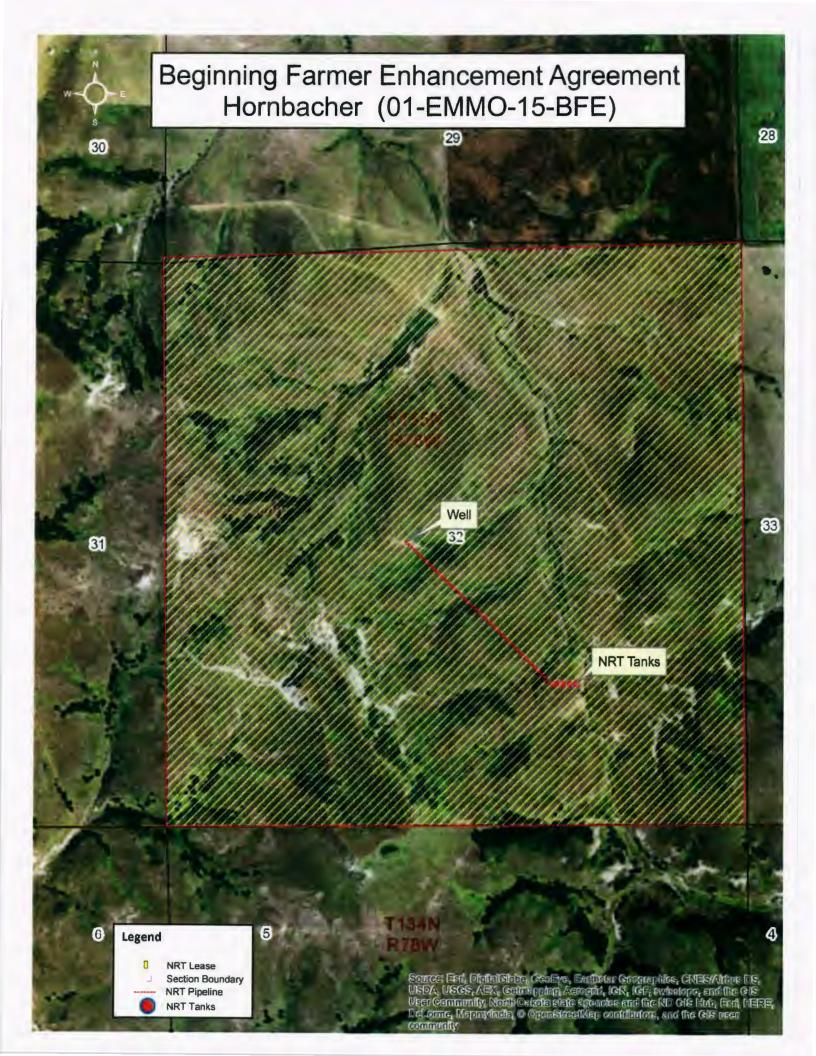

The North Dakota Natural Resources Trust worked during this reporting period to coordinate with the participating landowners to finalize the detail of partnership agreements based on the approved funding for the Beginning Farmer Enhancement grant proposal. The partnering landowners are located in Burleigh, Mercer, Emmons, and Dickey Counties. Trust partnership agreements have been completed with three of the landowners and partially completed with the forth landowner. The landowner in Burleigh County plans to complete an additional agreement in 2016 for the remainder of the development activities. The majority of the land development projects will be completed in 2016.

Fencing – 17,820 feet of boundary and cross fence installed Water Diversion project completed Water well drilled Cover crop planted – 160 acres Lease agreements – 1,105 acres

Dickey County – Install new cross fence and replace old boundary fence

Mercer County - Cover crop planted

Burleigh County - One mile of new fence installed

Exhibit B

All site specific agreements where work is completed are attached.

Photos of work completed are welcome (If appropriate, please submit photos of key elements of the project completed or in progress during reporting period) Do not exceed five photos per project report.