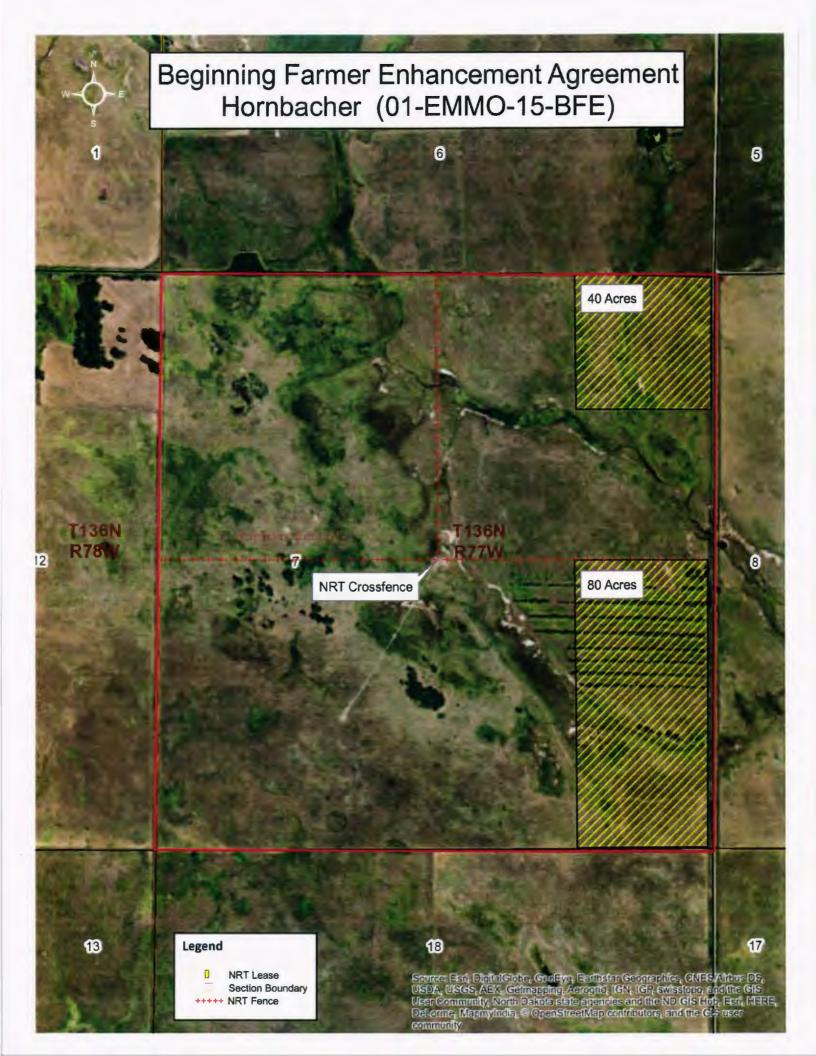

The North Dakota Natural Resources Trust worked during this reporting period to coordinate with the participating landowners to finalize the detail of partnership agreements based on the approved funding for the Beginning Farmer Enhancement grant proposal. The partnering landowners are located in Burleigh, Mercer, Emmons, and Dickey Counties. Trust partnership agreements have been completed with three of the landowners and partially completed with the forth landowner. The landowner in Burleigh County plans to complete an additional agreement in 2016 for the remainder of the development activities. The majority of the land development projects will be completed in 2016.

Fencing – 17,820 feet of boundary and cross fence installed Water Diversion project completed Water well drilled Cover crop planted – 160 acres Lease agreements – 1,105 acres

Dickey County – Install new cross fence and replace old boundary fence

Mercer County - Cover crop planted

Burleigh County - One mile of new fence installed

Exhibit B

All site specific agreements where work is completed are attached.

Photos of work completed are welcome (If appropriate, please submit photos of key elements of the project completed or in progress during reporting period) Do not exceed five photos per project report.