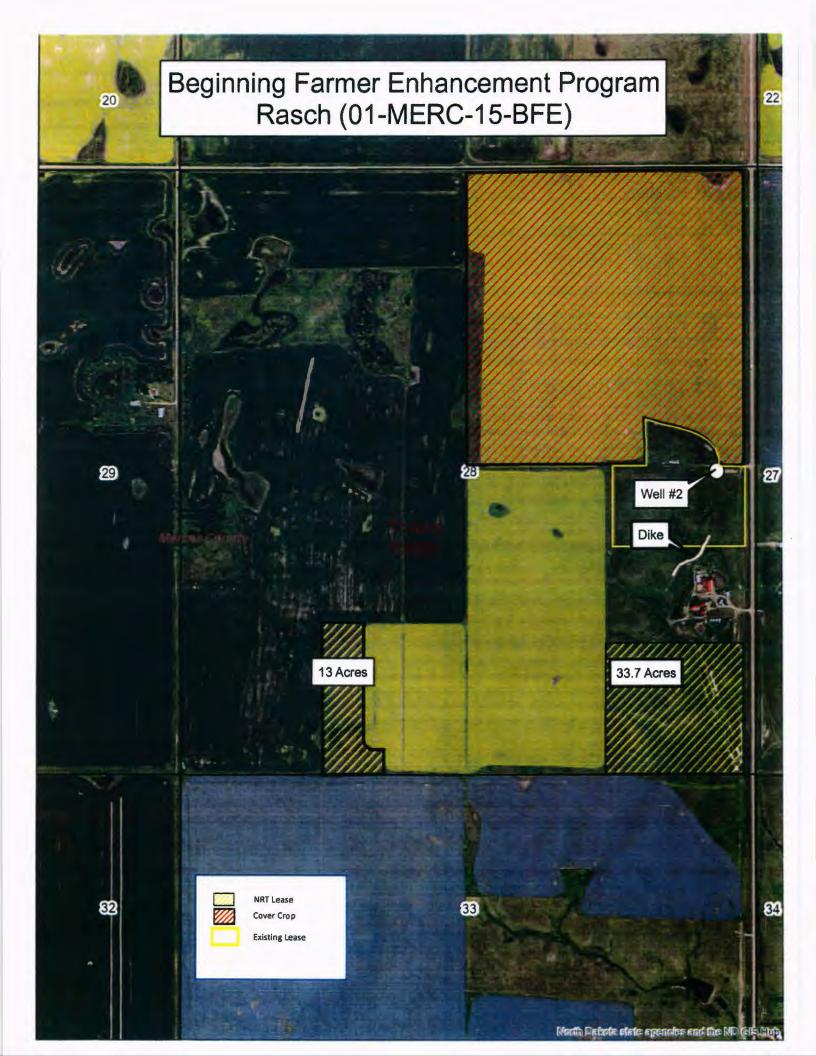

The North Dakota Natural Resources Trust worked during this reporting period to coordinate with the participating landowners to finalize the detail of partnership agreements based on the approved funding for the Beginning Farmer Enhancement grant proposal. The partnering landowners are located in Burleigh, Mercer, Emmons, and Dickey Counties. Trust partnership agreements have been completed with three of the landowners and partially completed with the forth landowner. The landowner in Burleigh County plans to complete an additional agreement in 2016 for the remainder of the development activities. The majority of the land development projects will be completed in 2016.

Fencing – 17,820 feet of boundary and cross fence installed Water Diversion project completed Water well drilled Cover crop planted – 160 acres Lease agreements – 1,105 acres

Dickey County – Install new cross fence and replace old boundary fence

Mercer County - Cover crop planted

Burleigh County - One mile of new fence installed

Exhibit B

All site specific agreements where work is completed are attached.

Photos of work completed are welcome (If appropriate, please submit photos of key elements of the project completed or in progress during reporting period) Do not exceed five photos per project report.