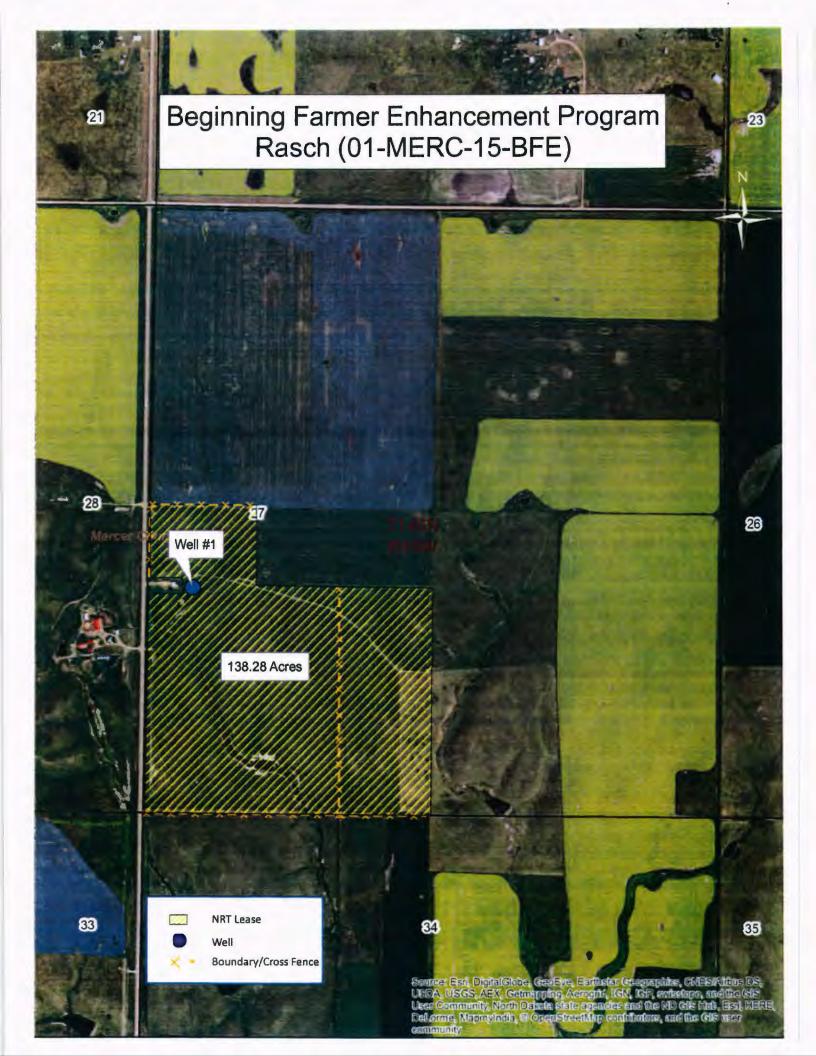

Mercer County - Cover crop planted

Burleigh County - One mile of new fence installed

Exhibit B

All site specific agreements where work is completed are attached.

Photos of work completed are welcome (If appropriate, please submit photos of key elements of the project completed or in progress during reporting period) Do not exceed five photos per project report.