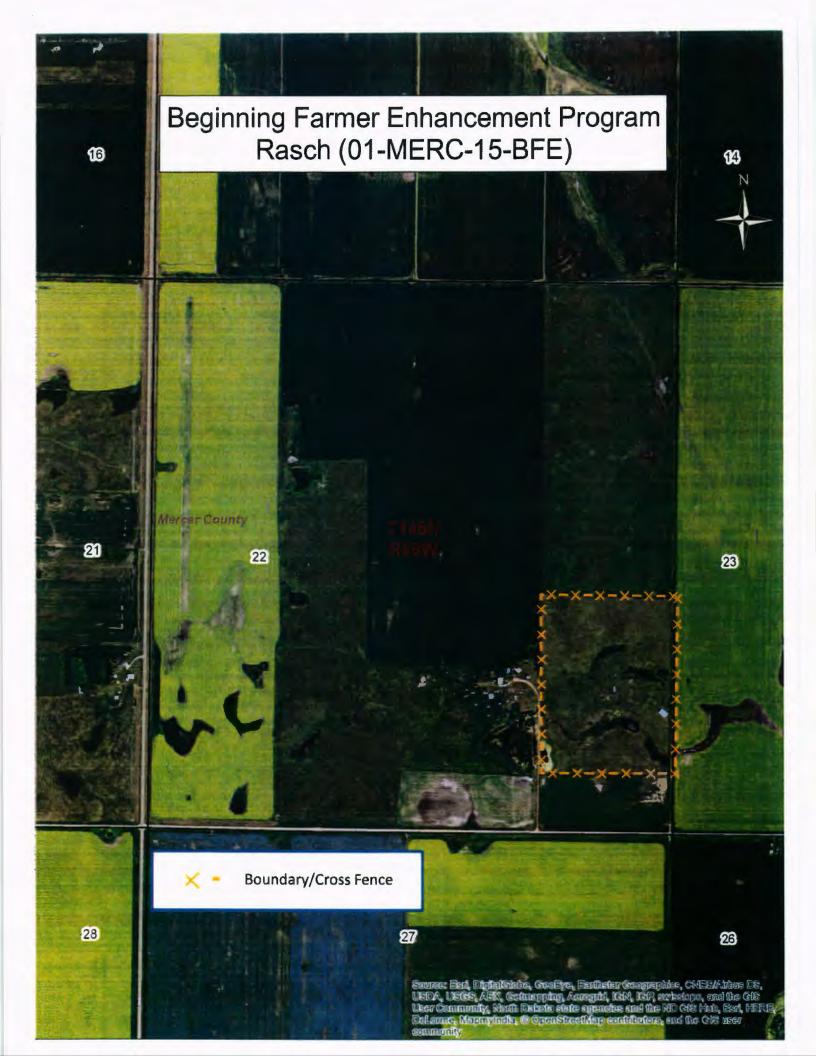

Mercer County - Cover crop planted

Burleigh County - One mile of new fence installed

Exhibit B

All site specific agreements where work is completed are attached.

Photos of work completed are welcome (If appropriate, please submit photos of key elements of the project completed or in progress during reporting period) Do not exceed five photos per project report.