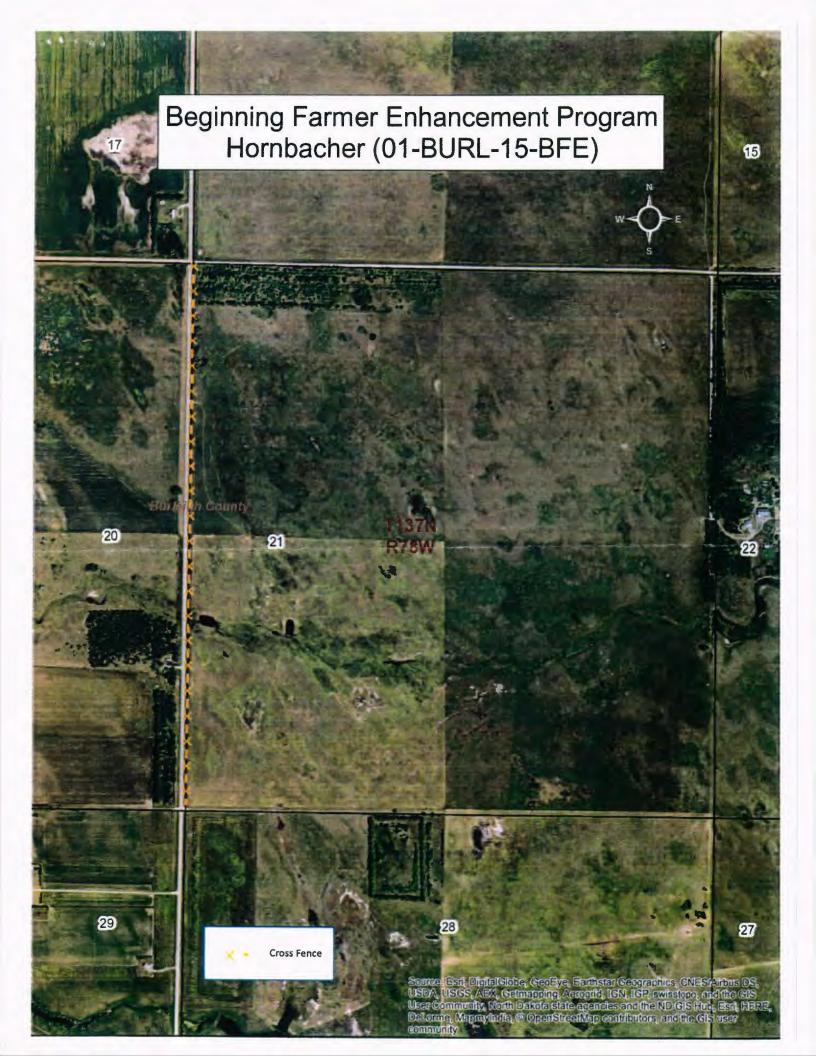

The North Dakota Natural Resources Trust worked during this reporting period to coordinate with the participating landowners to finalize the detail of partnership agreements based on the approved funding for the Beginning Farmer Enhancement grant proposal. The partnering landowners are located in Burleigh, Mercer, Emmons, and Dickey Counties. Trust partnership agreements have been completed with three of the landowners and partially completed with the forth landowner. The landowner in Burleigh County plans to complete an additional agreement in 2016 for the remainder of the development activities. The majority of the land development projects will be completed in 2016.

Fencing – 17,820 feet of boundary and cross fence installed Water Diversion project completed Water well drilled Cover crop planted – 160 acres Lease agreements – 1,105 acres

Dickey County – Install new cross fence and replace old boundary fence

Mercer County - Cover crop planted

Burleigh County - One mile of new fence installed

Exhibit B

All site specific agreements where work is completed are attached.

Photos of work completed are welcome (If appropriate, please submit photos of key elements of the project completed or in progress during reporting period) Do not exceed five photos per project report.