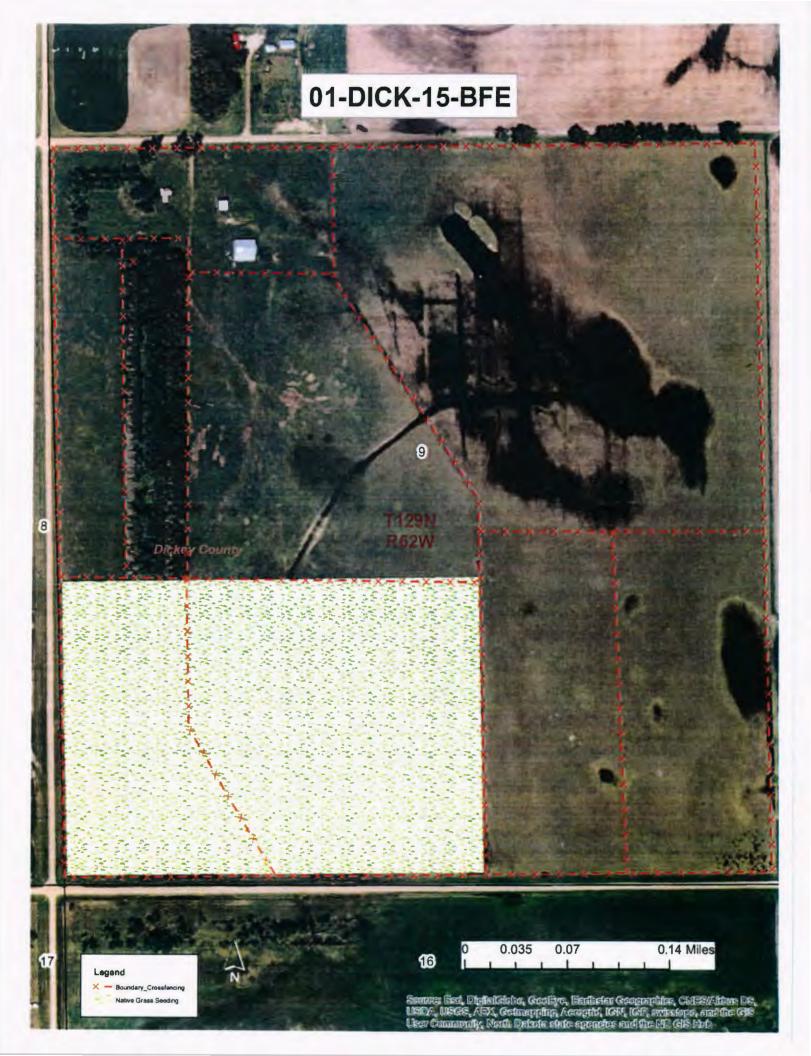

The North Dakota Natural Resources Trust worked during this reporting period to coordinate with the participating landowners to finalize the detail of partnership agreements based on the approved funding for the Beginning Farmer Enhancement grant proposal. The partnering landowners are located in Burleigh, Mercer, Emmons, and Dickey Counties. Trust partnership agreements have been completed with three of the landowners and partially completed with the forth landowner. The landowner in Burleigh County plans to complete an additional agreement in 2016 for the remainder of the development activities. The majority of the land development projects will be completed in 2016.

Fencing – 17,820 feet of boundary and cross fence installed Water Diversion project completed Water well drilled Cover crop planted – 160 acres Lease agreements – 1,105 acres

Dickey County – Install new cross fence and replace old boundary fence