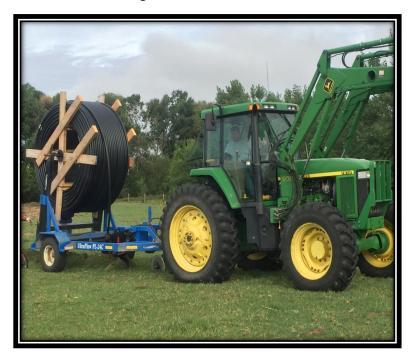

Well, Tank and Solar Pumping Station

Perimeter fence.

Alfalfa Seeding

Installing shallow livestock pipeline.