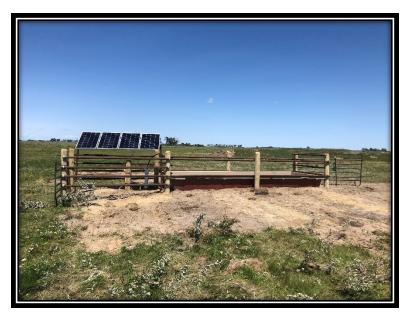

Well, Tank and Solar Pumping Station

Perimeter fence.

Alfalfa Seeding

Installing shallow livestock pipeline.