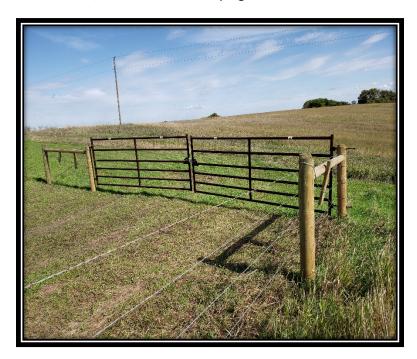

Well, Tank and Solar Pumping Station

Perimeter fence.

Alfalfa Seeding

Installing shallow livestock pipeline.