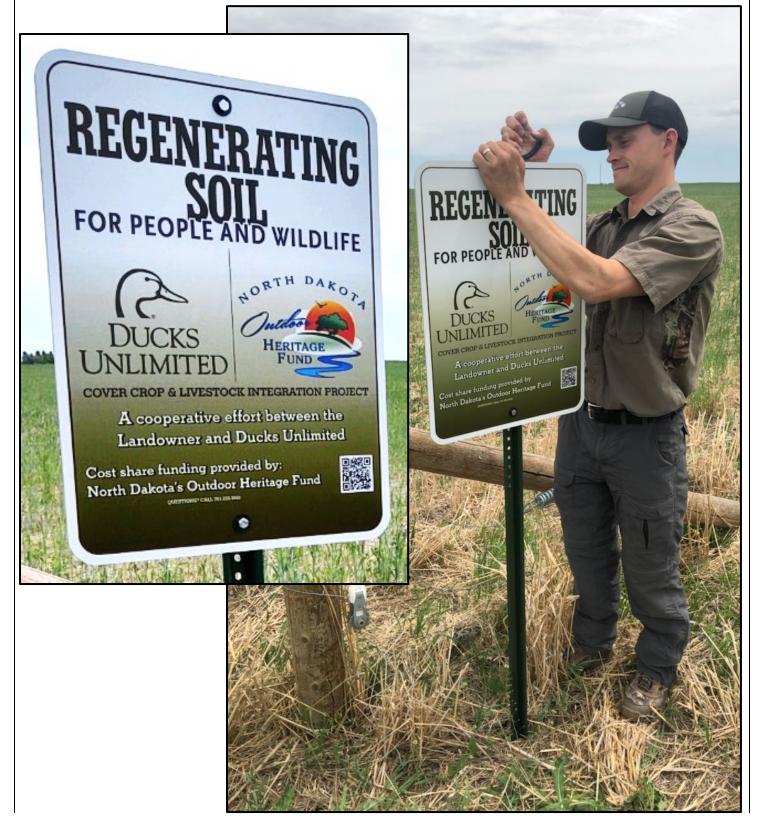

<sup>\*</sup>As appropriate please provide copies of receipts for purchases.

Figure 3: Ducks Unlimited and cooperating landowners continue to publicly acknowledge the North Dakota Outdoor Heritage Fund's funding of CCLIP2 projects in several ways. For example, willing landowners have placed signs like these in areas of high visibility. Those interested in learning more about regenerative conservation and the North Dakota Outdoor Heritage Fund can use the QR code on the sign.