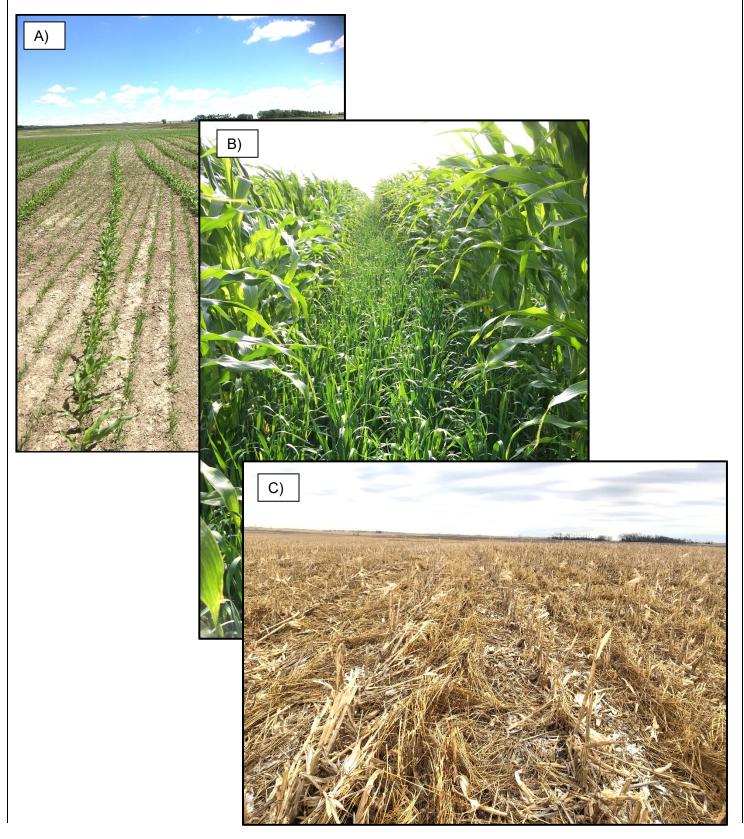

<sup>\*</sup>As appropriate please provide copies of receipts for purchases.

Figure 2: The North Dakota Outdoor Heritage Fund and CCLIP2 gives farmers and ranchers an opportunity to try new strategies for the benefit of their soil, their livestock, and wildlife. Here, a landowner near Carrington planted a simple, full season cover crop mix shortly after emergence of 60" corn rows. A) June, B) August, C) after fall grazing.