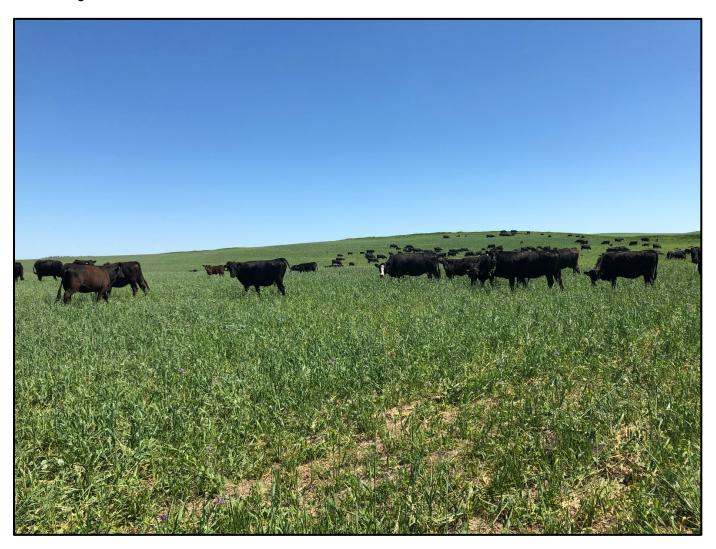

Figure 1: Thanks to the North Dakota Outdoor Heritage Fund and CCLIP2, scenes like this are becoming more common in North Dakota. Here, cattle graze a full season cover crop in NE North Dakota. Grazing cover crops in the fall of 2020 gave this landowner extra time for his grass to recover before grazing in the summer of 2021. Extra rest on pastures may prove critical for ranchers as well as wildlife, like grassland nesting birds, during the current drought conditions.