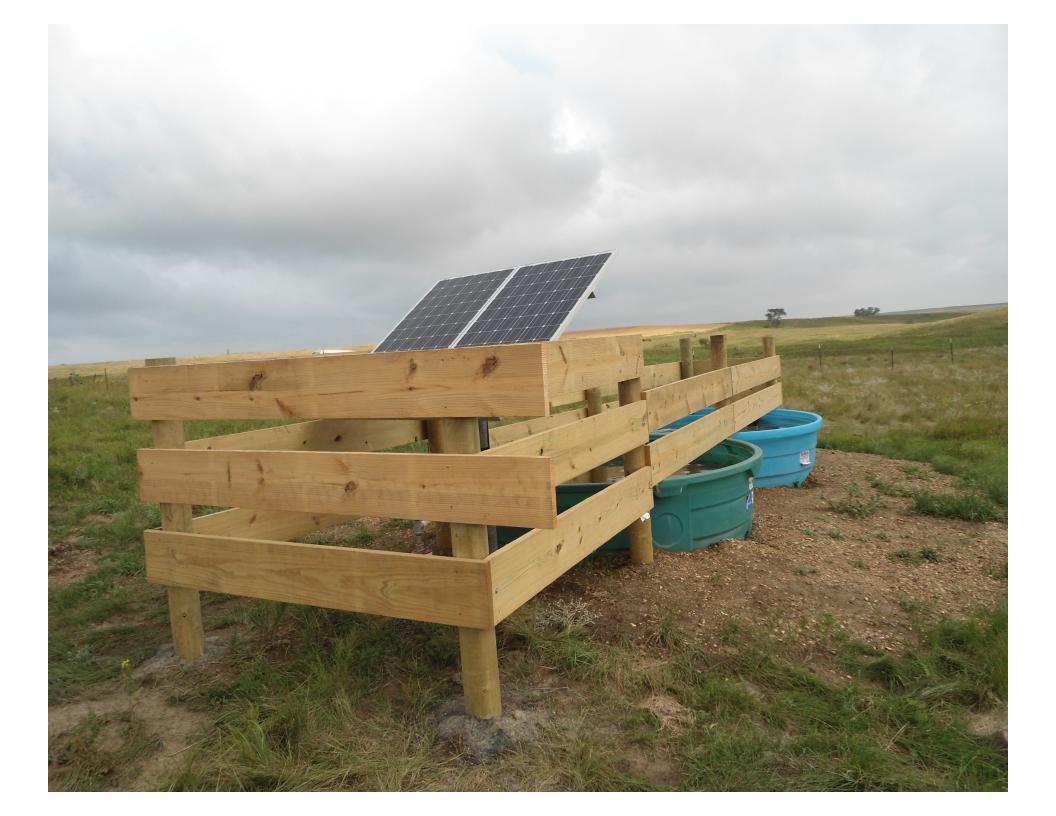

#### Photos

| Description                                   | File Name                   | Туре | Size | Upload Date         |
|-----------------------------------------------|-----------------------------|------|------|---------------------|
| Cross fence in McKenzie County                | Badlands Fence.jpg          | jpg  | 1 MB | 01/21/2022 11:35 AM |
| Water tank and cross fence in Williams County | Water Tank and Fence.jpg    | jpg  | 2 MB | 01/21/2022 11:36 AM |
| Cover crop sprouts in Mercer County           | Cover Crop.JPG              | JPG  | 5 MB | 01/21/2022 11:37 AM |
| Water system in Mercer County                 | Full Solar Water System.JPG | JPG  | 4 MB | 01/21/2022 11:39 AM |