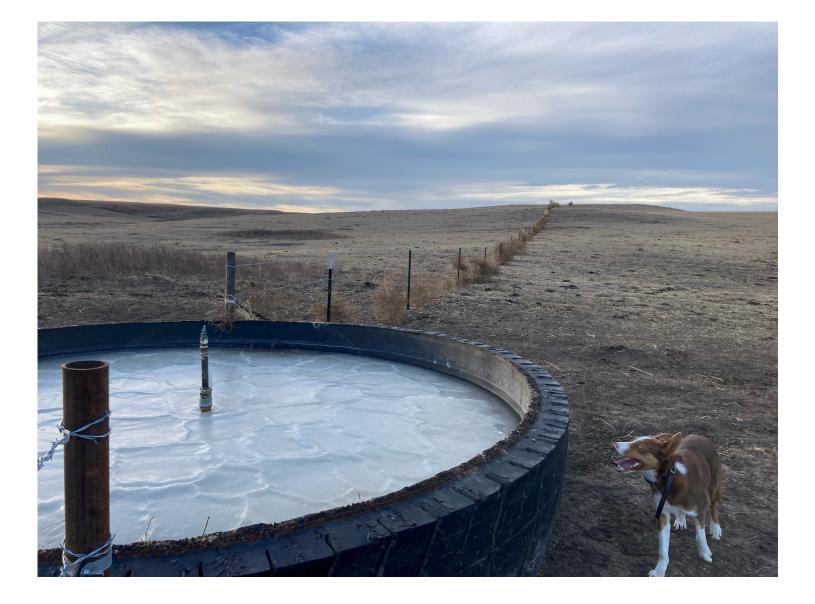

#### Photos

| Description                                   | File Name                   | Туре | Size | Upload Date         |
|-----------------------------------------------|-----------------------------|------|------|---------------------|
| Cross fence in McKenzie County                | Badlands Fence.jpg          | jpg  | 1 MB | 01/21/2022 11:35 AM |
| Water tank and cross fence in Williams County | Water Tank and Fence.jpg    | jpg  | 2 MB | 01/21/2022 11:36 AM |
| Cover crop sprouts in Mercer County           | Cover Crop.JPG              | JPG  | 5 MB | 01/21/2022 11:37 AM |
| Water system in Mercer County                 | Full Solar Water System.JPG | JPG  | 4 MB | 01/21/2022 11:39 AM |