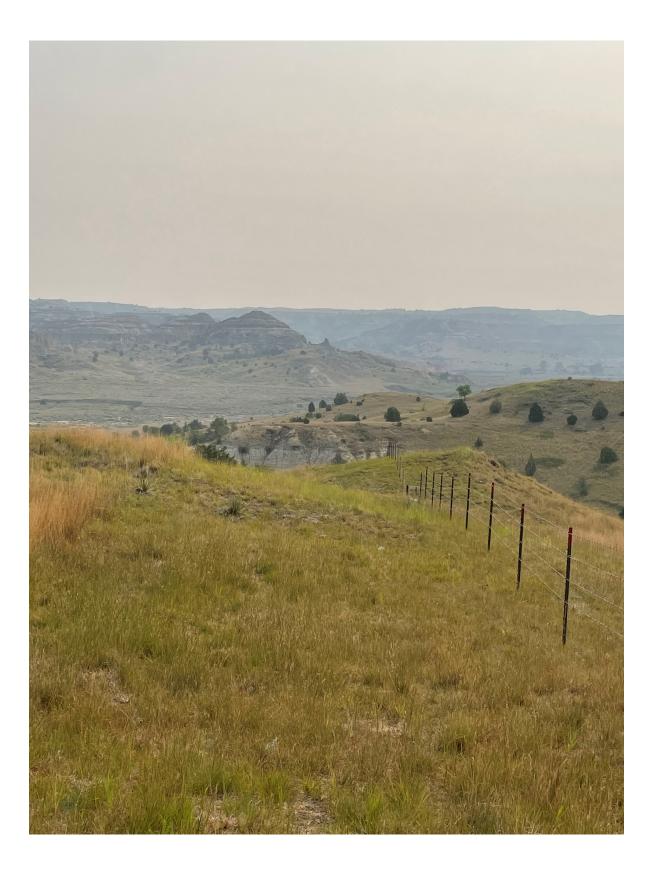

#### Photos

| Description                                   | File Name                   | Туре | Size | Upload Date         |
|-----------------------------------------------|-----------------------------|------|------|---------------------|
| Cross fence in McKenzie County                | Badlands Fence.jpg          | jpg  | 1 MB | 01/21/2022 11:35 AM |
| Water tank and cross fence in Williams County | Water Tank and Fence.jpg    | jpg  | 2 MB | 01/21/2022 11:36 AM |
| Cover crop sprouts in Mercer County           | Cover Crop.JPG              | JPG  | 5 MB | 01/21/2022 11:37 AM |
| Water system in Mercer County                 | Full Solar Water System.JPG | JPG  | 4 MB | 01/21/2022 11:39 AM |