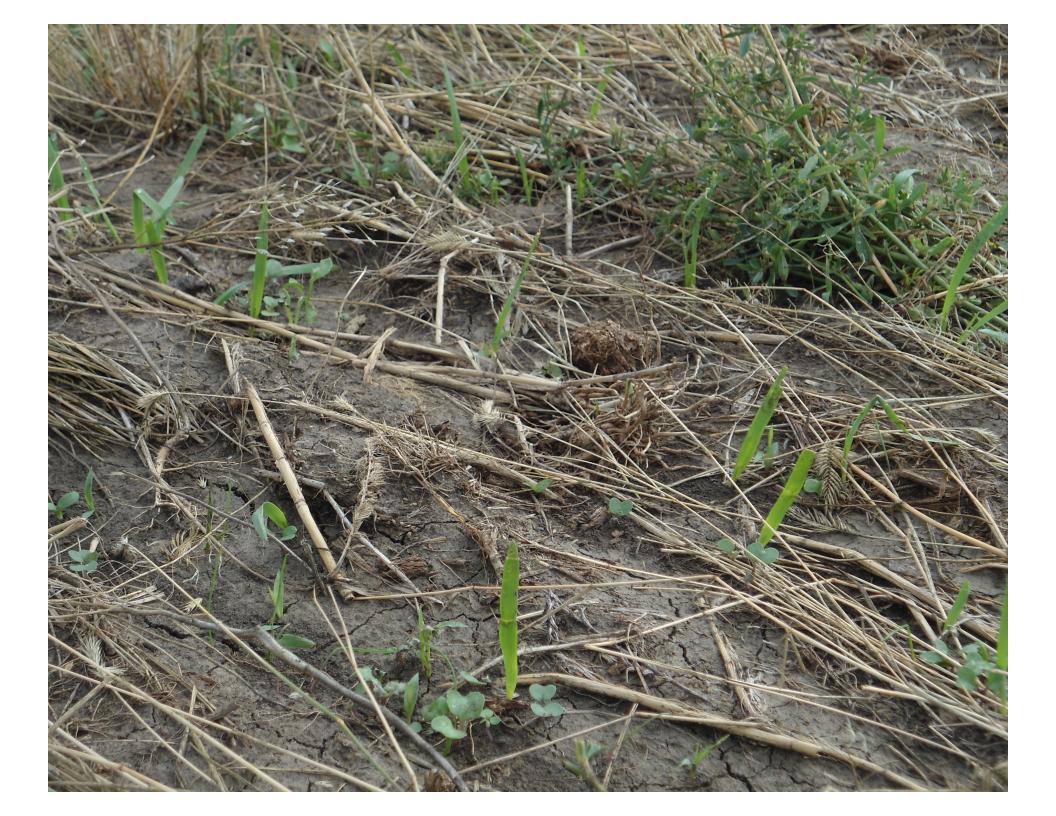

#### Photos

| Description                                   | File Name                   | Туре | Size | Upload Date         |
|-----------------------------------------------|-----------------------------|------|------|---------------------|
| Cross fence in McKenzie County                | Badlands Fence.jpg          | jpg  | 1 MB | 01/21/2022 11:35 AM |
| Water tank and cross fence in Williams County | Water Tank and Fence.jpg    | jpg  | 2 MB | 01/21/2022 11:36 AM |
| Cover crop sprouts in Mercer County           | Cover Crop.JPG              | JPG  | 5 MB | 01/21/2022 11:37 AM |
| Water system in Mercer County                 | Full Solar Water System.JPG | JPG  | 4 MB | 01/21/2022 11:39 AM |